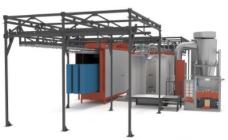

#### STEEL BOOTH

**Semi-automatic**: Circulation system, very efficient

# SEMI-AUTOMATIC