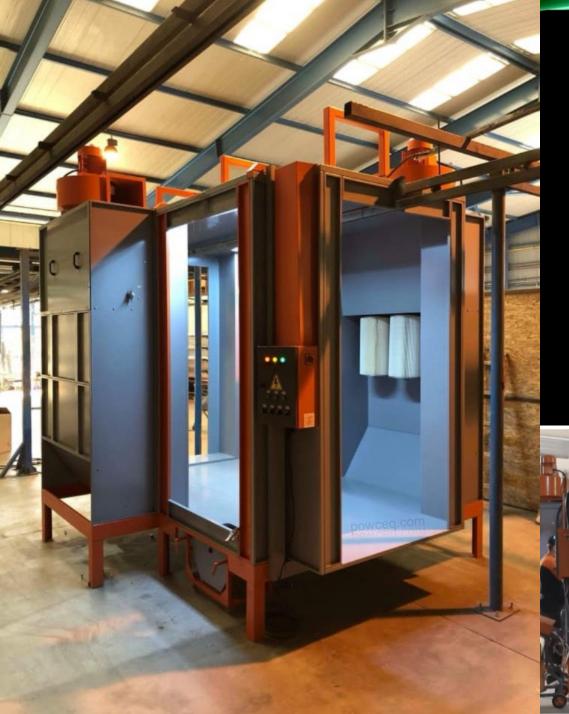

#### POWDER ROOMS CABINS FOR BIG PIECES

#### STEEL BOOTH

**Semi-automatic**: Circulation system, very efficient

# SEMI-AUTOMATIC