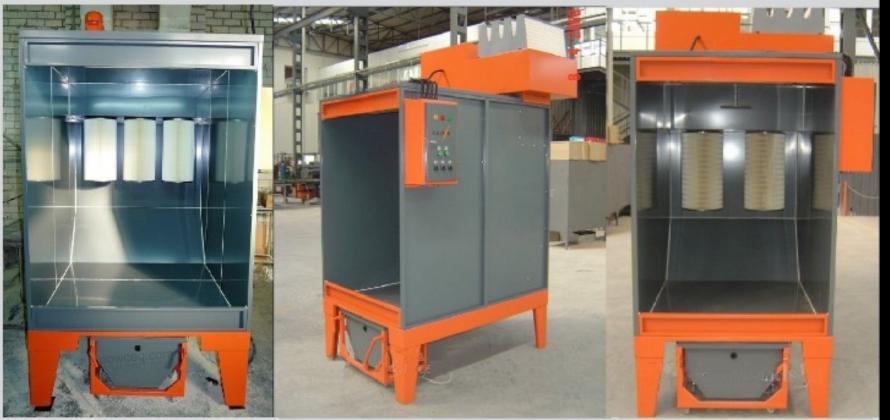

## HOOK-IN CABINS

# Sides closed

# Sides open for rails

# HOOK-IN CABINS

Interior lighting