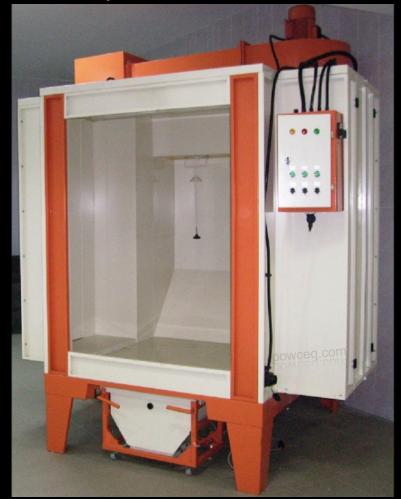

# POWDERCOAT BOOTH

powceq.com

Q1 2024



Powder coating spray booth

Multicyclone cabins with recovery or

manual extraction systems with filter

Spray walls, suspension booths or continuous booths

Manual booths with trolley container

Plastic booths

Powder room

# SUCTION STAND FOR SMALL PARTS



Exhaust air post-filter
Powder coatings recovery container



#### **COATINGS CONTAINER**

Hand cabins with trolley container

The containers under the cabin are already included in our hand cabins!

included!

Powder coating is cleaned with a sieve and can thus be reused for (imperfect) coatings.

Nano-coated filters in best industrial quality

## HOOK-IN CABINS

# Sides closed



# Sides open for rails



# HOOK-IN CABINS

Interior lighting



## MOBILE BOOTH

# Mobile with wheels





Two-sided coating

2x coaters





#### POWDER ROOMS CABINS FOR BIG PIECES



#### STEEL BOOTH

**Semi-automatic**: Circulation system, very efficient







# SEMI-AUTOMATIC



## CYCLONE SEPARATOR

**Recovery**: Up to 97%



#### PLASTIC BOOTH



## PLASTIC BOOTH

# Powder center







Now Online → powceq.com/Offers

Prices
Offers
Information Sheets
Documents

Contact

E: info@powceq.com

Switzerland, Europe UAE USA

atsapp

O

T: +41 61 588 00 15 T: +971 55 968 0609

T: +1 312 900 2947