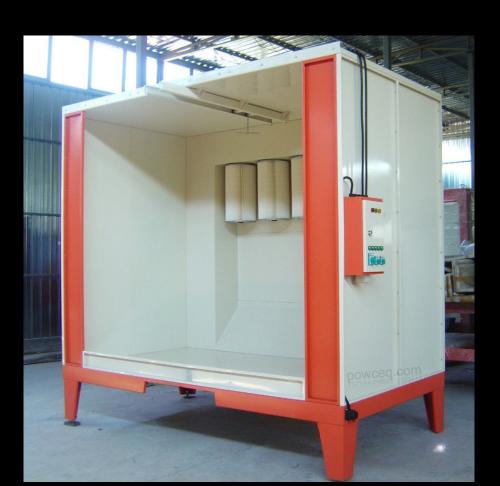

#### POWDER ROOMS CABINS FOR BIG PIECES

#### STEEL BOOTH

**Semi-automatic**: Circulation system, very efficient

# SEMI-AUTOMATIC