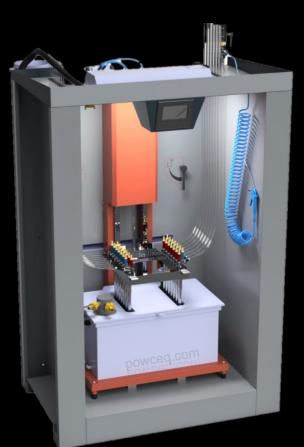

#### **COATINGS CONTAINER**

Hand cabins with trolley container

The containers under the cabin are already included in our hand cabins!

included!

Powder coating is cleaned with a sieve and can thus be reused for (imperfect) coatings.