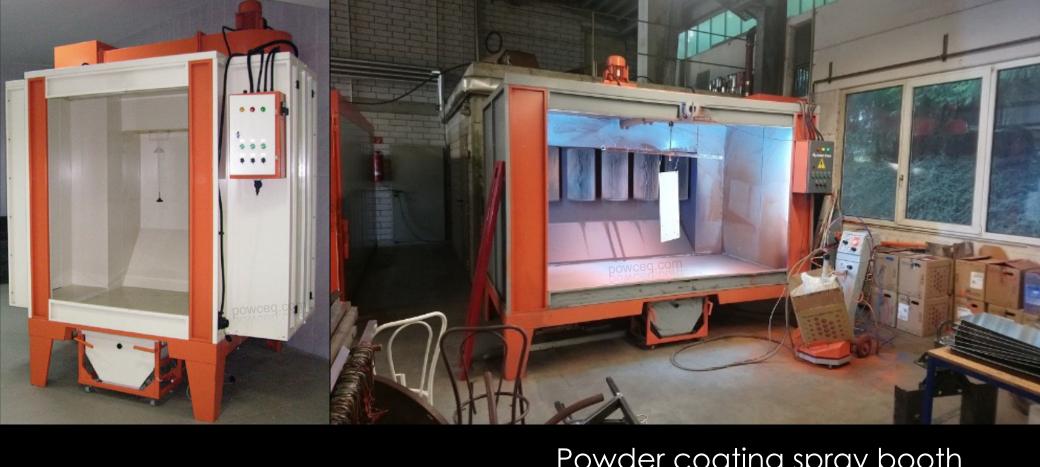

# POWDERCOAT BOOTH

powceq.com

Q1 2024

Powder coating spray booth

Multicyclone cabins with recovery or

manual extraction systems with filter

Spray walls, suspension booths or continuous booths

Manual booths with trolley container

## MOBILE BOOTH

# Mobile with wheels

Two-sided coating

2x coaters