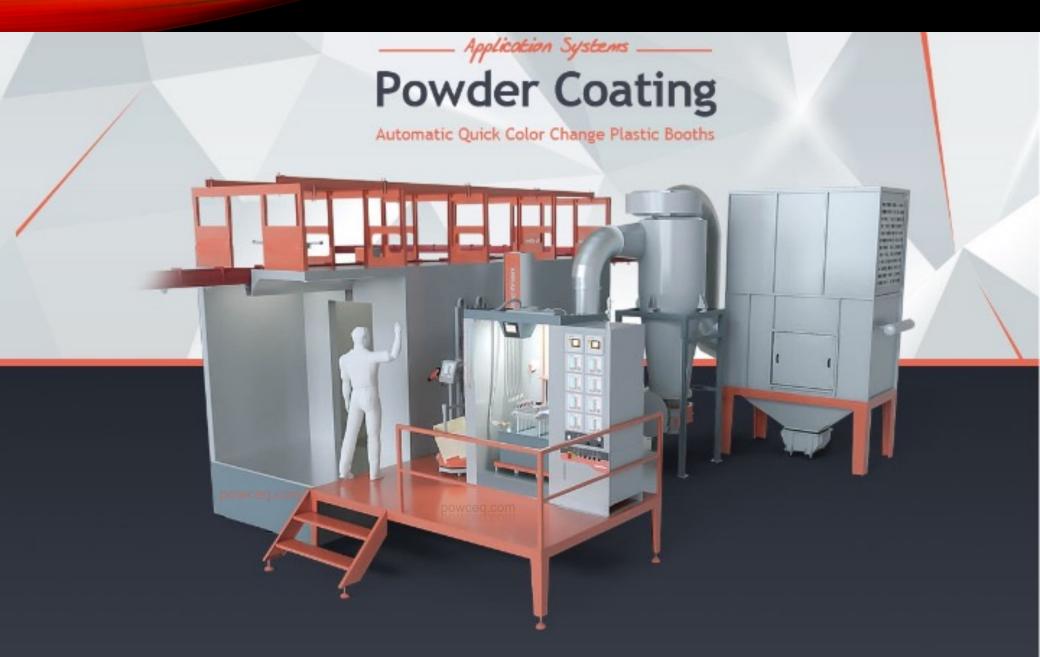

tic booths

Powder room

# SUCTION STAND FOR SMALL PARTS



Exhaust air post-filter
Powder coatings recovery container



#### **COATINGS CONTAINER**

Hand cabins with trolley container

The containers under the cabin are already included in our hand cabins!

included!

Powder coating is cleaned with a sieve and can thus be reused for (imperfect) coatings.

Nano-coated filters in best industrial quality

## HOOK-IN CABINS

# Sides closed



# Sides open for rails



# HOOK-IN CABINS

Interior lighting



## MOBILE BOOTH

# Mobile with wheels





Two-sided coating

2x coaters





#### POWDER ROOMS CABINS FOR BIG PIECES



#### STEEL BOOTH

**Semi-automatic**: Circulation system, very efficient







# SEMI-AUTOMATIC



## CYCLONE SEPARATOR

**Recovery**: Up to 97%



#### PLASTIC BOOTH



## PLASTIC BOOTH

# Powder center







Now Online → powceq.com/Offers

Prices
Offers
Information Sheets
Documents

Contact

E: info@powceq.com

Switzerland, Europe UAE USA

atsapp

O

T: +41 61 588 00 15 T: +971 55 968 0609

T: +1 312 900 2947