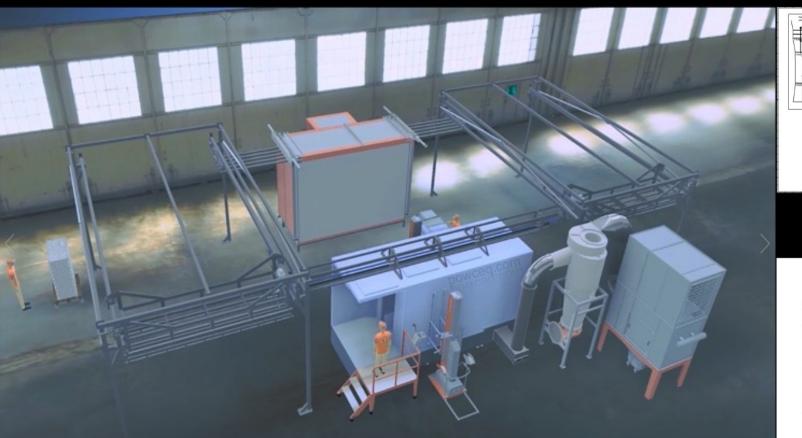

#### STEEL BOOTH

**Semi-automatic**: Circulation system, very efficient

# SEMI-AUTOMATIC

## CYCLONE SEPARATOR

**Recovery**: Up to 97%