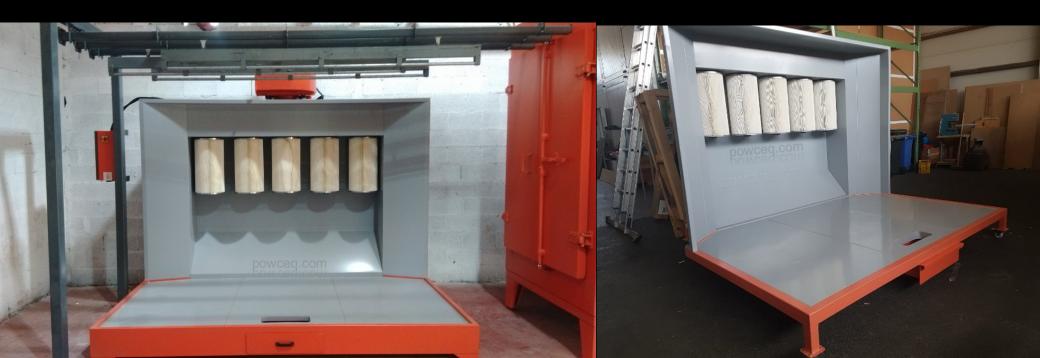

# POWDERCOAT BOOTH

powceq.com

Q1 2024



Powder coating spray booth

Multicyclone cabins with recovery or

manual extraction systems with filter

Spray walls, suspension booths or continuous booths

Manual booths with trolley container

Plastic booths

Powder room

# SUCTION STAND FOR SMALL PARTS



Exhaust air post-filter
Powder coatings recovery container



#### **COATINGS CONTAINER**

Hand cabins with trolley container

The containers under the cabin are already included in our hand cabins!

included!

Powder coating is cleaned with a sieve and can thus be reused for (imperfect) coatings.

Nano-coated filters in best industrial quality

## HOOK-IN CABINS

# Sides closed



# Sides open for rails



# HOOK-IN CABINS

Interior lighting



## MOBILE BOOTH

# Mobile with wheels





Two-sided coating

2x coaters





#### POWDER ROOMS CABINS FOR BIG PIECES



#### STEEL BOOTH

**Semi-automatic**: Circulation system, very efficient







# SEMI-AUTOMATIC



## CYCLONE SEPARATOR

**Recovery**: Up to 97%



#### PLASTIC BOOTH



## PLASTIC BOOTH

# Powder center







Now Online → powceq.com/Offers

Prices
Offers
Information Sheets
Documents

Contact

E: info@powceq.com

Switzerland, Europe UAE USA

atsapp

O

T: +41 61 588 00 15 T: +971 55 968 0609

T: +1 312 900 2947